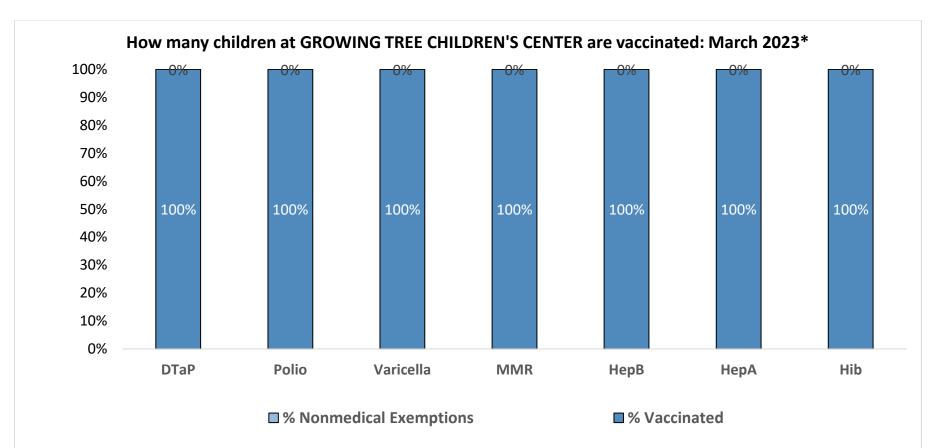

Number of children at the school\*\*:

75

0%

Percent of children with no immunization or exemption record: Percent of children with a medical exemption for one or more vaccine(s): 0%

\* These numbers may not total 100% if some children have medical exemptions, or are incomplete or in process with immunizations but do not need an exemption because they are on schedule.

\*\*There is/are also 0 child(ren) enrolled for whom immunizations are not required to be reported because their records are tracked by another site or they attend fewer than 5 days per year.

\*\*There is/are also 16 child(ren) 18 months of age or younger who are not required to be finished with their pre-school vaccines because of their age.